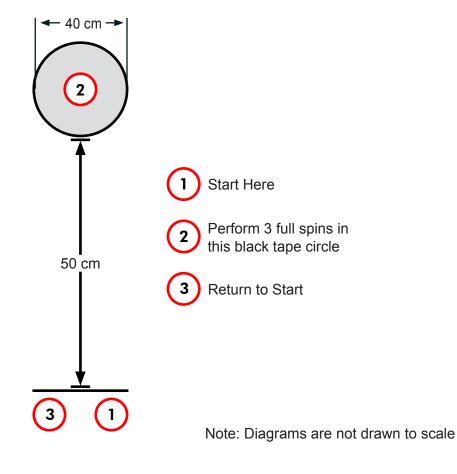

## **Dizzy Drills Challenge**

Spin, spin, spin! Your robot must run out to the circle, spin three full circles and return to the starting point as quickly as possible. In this challenge, you will practice moving and turning using Rotations and Degrees.

## **Rules and Procedure**

- 1. Start here.
- **2.** Your robot must move inside the circle, and turn at least three full times around. The robot cannot leave the circle while spinning, or it will be disqualified.
- **3.** Your robot must return to its starting location when it is done.
- **4.** Beat the challenge by competing the drill in under 15 seconds.