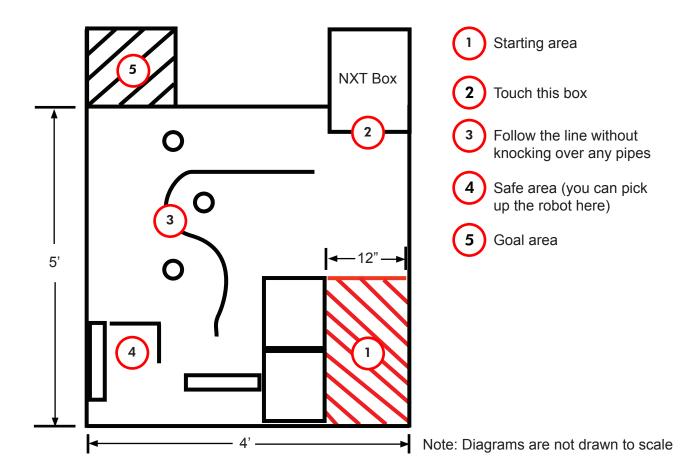

## **Obstacle Course Challenge**

This challenge features a sequence of tasks that the robot must perform in order to get to the end of the course. The robot must move from its starting area to touch the wall, follow a line, get to a safe area, then move toward a final goal zone. A combination of both previously-learned and new behaviors will be needed to accomplish these tasks.

## **Rules and Procedure**

- **1.** Start the robot in the Start area (#1)
- **2.** The robot must touch the NXT storage box (#2).
- 3. The robot must not knock down the pipe obstacles or the book while following the line (#3).
- **4.** Once the robot is inside the safe zone (#4), it can be picked up and moved, but you cannot start a new program.
- **5.** The robot must finish in the final goal (#5).
- **6.** Complete all numbered steps in a single run to beat this challenge!